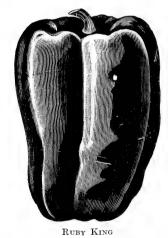

yielder,      | .45               | .80  | 2.50 | 5.25 |
| *IRISH COBBLER,—Early, white round, productive,              | .45               | .80  | 2.50 | 5.25 |
| NEW QUEEN, Early, resembles Beauty of Hebron, but a          |                   |      |      |      |
| heavier yielder, one of the most popular potatoes grown,     | .40               | .65  | 2.00 | 4.50 |
| BOVEE,—Extra Early, very productive, of fine quality, white, | .40               | .65  | 2.00 | 4.50 |
| EARLY ROSE,—A well known early variety,                      | .40               | .65  | 2.00 | 4.50 |
| BEAUTY OF HEBRON,—An excellent and popular early             |                   |      |      |      |
| variety,                                                     | .40               | .65  | 2.00 | 4.50 |



#### PEPPERS

CULTURE.—Sow in hotbeds in March, when soil is warm, set in rows 2 ft. and 18 in. in the row. Hoe frequently.

|                                   | Pkt. | Oz. | 1/4Lb. |
|-----------------------------------|------|-----|--------|
| LARGE BELL OR BULL NOSE,—A favor- |      |     | , 1    |
| ite, large, mild, red,            | .05  | .25 | .65    |
| LONG RED CAYENNE, -Small, long,   |      |     |        |
| bright red, extremely strong,     | .05  | .25 | .65    |
| CHINESE GIANT,—Very large, flesh  |      |     |        |
| mild and thick, bright scarlet,   | .10  | .40 | 1.25   |
| RUBY KING,—Mild, very large and   |      |     |        |
| handsome,                         | .05  | .25 | .65    |
| SWEET MOUNTAIN,—Large and mild,   |      |     |        |
| a popular s